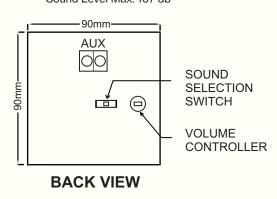

## ■ Wide Input Supply Voltage

BPS electronic hooters are available for different input supply voltage e.g. 12 V. DC to 220 V. AC/DC

#### Different Sound

Hooters with different sounds are available. Max. sound level is 107 db.

Sound Level Max. 107 db