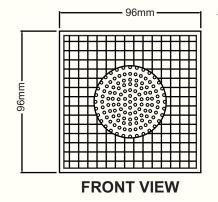

#### **■ Easy Flush Mounting**

Mounting is suitable for standard meter cutting size. (92X92 mm)

| ELECTRONIC HOOTER |
|-------------------|
|                   |

| Select the ideal hooter |               |                |
|-------------------------|---------------|----------------|
| Model<br>No.            | Sound Variety | AUX. Supply    |
| BEH-1                   | Single sound  | 12/24/220 V AC |
| BEH-2                   | Single sound  | 12/24/220 V AC |
| BEH-3                   | Three sound   | 85-230 V AC/DC |