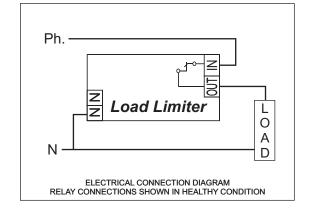

#### **Function:**

**Automatic Load Limiter -** is a high precession device for efficient distribution of power.

The Relay continuously monitors the current passing to the load, when the load exceeds the set limit it actuates trip circuit.

The auto reset function then re-checks the current every 30 secs. by connecting the load, if current falls within the set limit the line is restored, otherwise it continues to check the current in intervals.