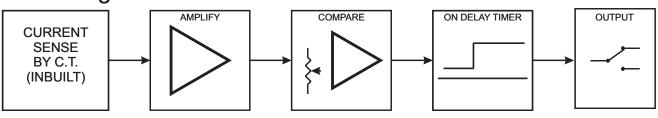

rvals.



### Application:

Any installation with AC line distribution networking like

- Rural Electrification
- Common Generator
- Generator Load Sharing
- · Equal distribution of load
- · Multi Storied apartments
- Multi flat Complexes

- Assured availability of allotted current
- Space Saving
- Tamper proof & maintenance free.
- Safeguards Generator / source
- Fully solid state
- LED indication

### **Specifications:**

Aux: : 240 V. AC +/- 10 %

Trip current : 1 A-5 A Max Load : 7A AC

Out put : 1 CO Direct Phase Out.

Sensing : In-built CT Trip Delay : 2 Sec.

Indication : LED (bi-colour)

Green : Healthy Red : Over Load

Mounting : Screw / Inside Panel

Enclosure : ABS Molded

Dimension : 90mm(L)x45mm(B)x35mm(H)
Reset : Auto Reset (Time factory set: 30Sec.



## **Block Diagram:**



## BAID POWER SERVICES P. LTD.

152, Block- B, GF, Lake Town, Tel: +91(033)2521 0322 Fax:+91(033)2534 3662 Email: info@indiapowerhouse.net, Web: www.indiapowerhouse.com