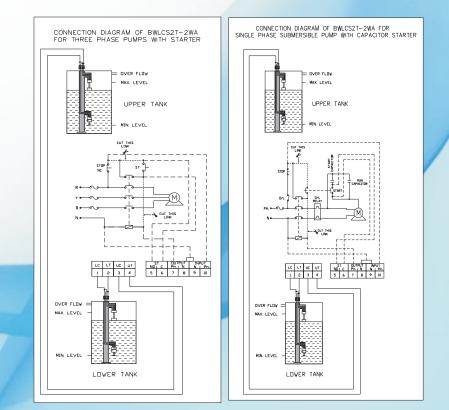

#### **COMPATIBLE SENSORS:**

It has to be connected with mounting kit MK-3W which contains FS 2WA Sensors 2 Nos., Cemented Stand for mounting 1 No., PVC pipe-

Manufactured by: BAID POWER SERVICES Pvt. Ltd. KOLKATA **BPS** Water level controllers- WLCS2T-2WA keeps constant watch on the water level of the upper storage tank and switch ON or OFF.

It also checks the availability of water in the reservoir.

This is suitable for direct connection up to 1 HP mono block & submersible single phase pumps-or 3 phase pumps with starter.

With mode selection for AUTO/ OFF/ MANUAL it facilities operation of pumps in any modes.