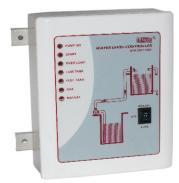

# WATER LEVEL CONTROLLER-BWLCS2T-2WA -Automation of water pump

### **INDICATIONS:**

| -Pump ON  | - Full tank |
|-----------|-------------|
| -Power ON | - Low tank  |
| -Start    | - Aux       |
|           |             |

-Overload - Manual

### **SPECIAL FEATURES:**

- No dry run of Pump-long life
- Auto/Manual/Off select
- Non Contact float switch Sensor
  Suitable for hard/soft
- water
- Compact size

#### **COMPATIBLE SENSORS:**

It has to be connected with mounting kit MK-3W which contains FS 2WA Sensors 2 Nos., Cemented Stand for mounting 1 No., PVC pipe-

Manufactured by: BAID POWER SERVICES Pvt. Ltd. KOLKATA **BPS** Water level controllers- WLCS2T-2WA keeps constant watch on the water level of the upper storage tank and switch ON or OFF.